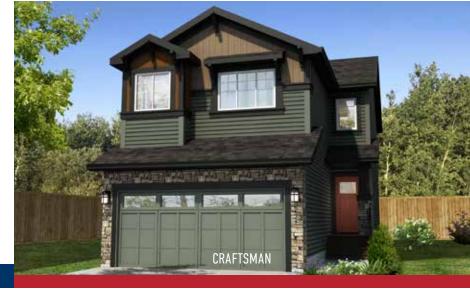

# The SWIFT



1805 SQ.FT.



3-4 BEDROOMS



2.5 BATHROOMS

24'



# MAIN FLOOR **745 SQ.FT.**



# UPPER FLOOR **1060 SQ.FT.**



## OTHER **ELEVATIONS**

#### PRAIRIE CONTEMPORARY - SECORD



#### TRADITIONAL FARMHOUSE - SECORD



#### TUDOR - SECORD





Copyright © Lincolnberg Master Builder, 2020. Revised September 16, 2021 3:38 PM. This plan is the property of Lincolnberg Master Builder. Floorplans, specifications and dimensions shown are approximate, and are subject to change without notice. All rights reserved, including the right to reproduction in whole or in part. Rendering(s) are artist concept only. E. & O.E.

### **SWIFT OPTIONS**

#### BASEMENT DEVELOPMENT 491 SQ. FT