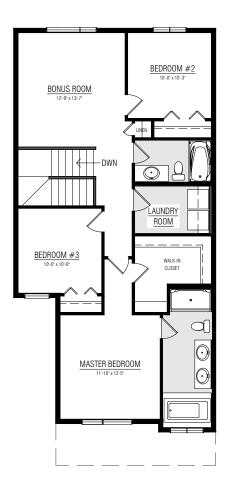

# The SWIFT



1805 SQ.FT.



3-4 BEDROOMS



2.5 BATHROOMS

24'



# MAIN FLOOR **745 SQ.FT.**



# UPPER FLOOR **1060 SQ.FT.**



## OTHER **ELEVATIONS**

#### PRAIRIE CONTEMPORARY - SECORD



#### TRADITIONAL FARMHOUSE - SECORD



#### TUDOR - SECORD





Copyright © Lincolnberg Master Builder, 2020. Revised September 16, 2021 3:38 PM. This plan is the property of Lincolnberg Master Builder. Floorplans, specifications and dimensions shown are approximate, and are subject to change without notice. All rights reserved, including the right to reproduction in whole or in part. Rendering(s) are artist concept only. E. & O.E.

### **SWIFT OPTIONS**

#### BASEMENT DEVELOPMENT 491 SQ. FT