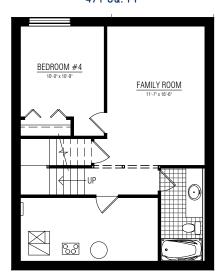

# The SWIFT



1805 SQ.FT.



3-4 BEDROOMS



2.5 BATHROOMS

24'



# MAIN FLOOR **745 SQ.FT.**



# UPPER FLOOR **1060 SQ.FT.**



## OTHER **ELEVATIONS**

#### PRAIRIE CONTEMPORARY - SECORD



#### TRADITIONAL FARMHOUSE - SECORD



#### TUDOR - SECORD





Copyright © Lincolnberg Master Builder, 2020. Revised September 16, 2021 3:38 PM. This plan is the property of Lincolnberg Master Builder. Floorplans, specifications and dimensions shown are approximate, and are subject to change without notice. All rights reserved, including the right to reproduction in whole or in part. Rendering(s) are artist concept only. E. & O.E.

### **SWIFT OPTIONS**

#### BASEMENT DEVELOPMENT 491 SQ. FT