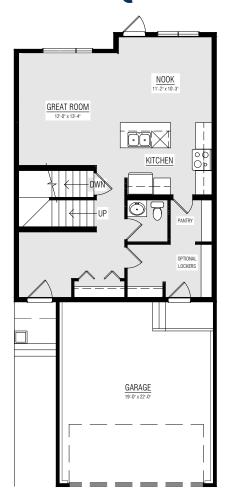

# The SWIFT



1805 SQ.FT.



3-4 BEDROOMS



2.5 BATHROOMS

24'



# MAIN FLOOR **745 SQ.FT.**



# UPPER FLOOR **1060 SQ.FT.**



## OTHER **ELEVATIONS**

#### PRAIRIE CONTEMPORARY - SECORD



#### TRADITIONAL FARMHOUSE - SECORD



#### TUDOR - SECORD





Copyright © Lincolnberg Master Builder, 2020. Revised September 16, 2021 3:38 PM. This plan is the property of Lincolnberg Master Builder. Floorplans, specifications and dimensions shown are approximate, and are subject to change without notice. All rights reserved, including the right to reproduction in whole or in part. Rendering(s) are artist concept only. E. & O.E.

### **SWIFT OPTIONS**

#### BASEMENT DEVELOPMENT 491 SQ. FT